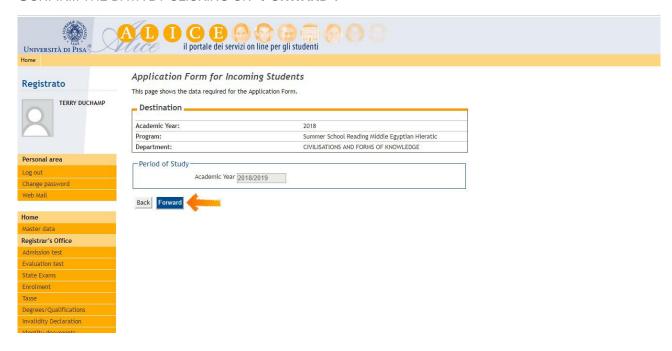

**STEP 5:** A WEBPAGE SHOWING THE DATA REQUIRED FOR THE APPLICATION FORM WILL APPEAR. CONFIRM THE DATA BY CLICKING ON "FORWARD":