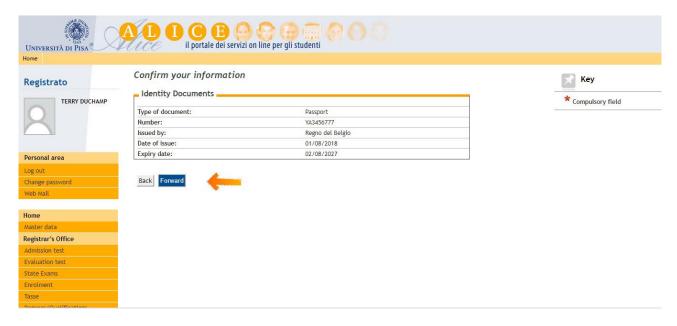

#### CONFIRM THE INFORMATION YOU PROVIDED BY CLICKING ON "FORWARD":

On the following page you need to upload your ID or Passport in PDF format, by clicking on "Insert Here":

WRITE A "TITLE" IN ORDER TO BE ABLE TO RECOGNIZE YOUR IDENTITY DOCUMENT (TYPING JUST "PASSPORT" OR "ID" IS OK) AND A "DESCRIPTION" OF IT (i.e. "PASSPORT OF TERRY DUCHAMP", AS IN THE PICTURE BELOW). FURTHERMORE, BY CLICKING ON "SCEGLI FILE", YOU WILL BE ABLE TO UPLOAD YOUR IDENTITY DOCUMENT IN PDF; THEN CLICK ON "FORWARD":

YOU WILL BE REDIRECTED TO THE PREVIOUS PAGE, WITH ALL THE INFORMATION ABOUT THE DOCUMENT YOU UPLOADED; SO YOU CAN NOW CLICK "FORWARD":

YOU WILL BE ASKED TO CONFIRM THE DOCUMENT ATTACHED BY CLICKING "FORWARD" AGAIN ON THE FOLLOWING PAGE: