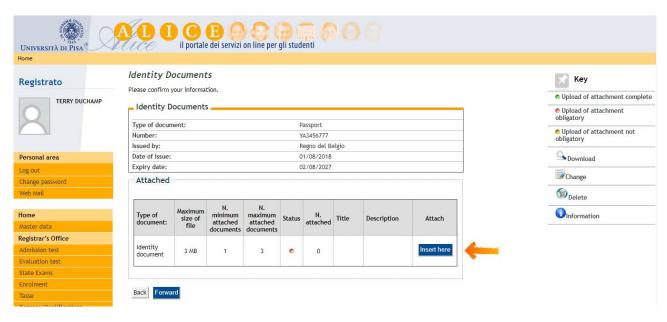

## STEP 4: IDENTITY DOCUMENT (\*PASSPORT IF FOREIGN STUDENT\*): YOU MUST ATTACH/INSERT A VALID IDENTITY DOCUMENT IN PDF FORMAT BY CLICKING ON "INSERT A NEW DOCUMENT":

#### THE FOLLOWING PAGE WILL OPEN, AND HERE YOU HAVE TO TYPE IN:

| No. | DESIGNATION      | How To Fill-In The Section?                                                                                   |  |
|-----|------------------|---------------------------------------------------------------------------------------------------------------|--|
| 1   | TYPE OF DOCUMENT | SELECT THE TYPE OF DOCUMENT ATTACHED FROM THE DROPDOWN LIST (IF YOU ARE A FOREIGN STUDENT, SELECT "PASSPORT") |  |
| 2   | NUMBER           | TYPE IN THE DOCUMENT NUMBER                                                                                   |  |
| 3   | ISSUED BY        | TYPE IN WHICH INSTITUTION ISSUED THE DOCUMENT                                                                 |  |
| 4   | DATE OF ISSUE    | TYPE IN THE DAY THE DOCUMENT WAS ISSUED                                                                       |  |
| 5   | EXPIRY DATE      | Type in the expiry date of your ID or passport                                                                |  |