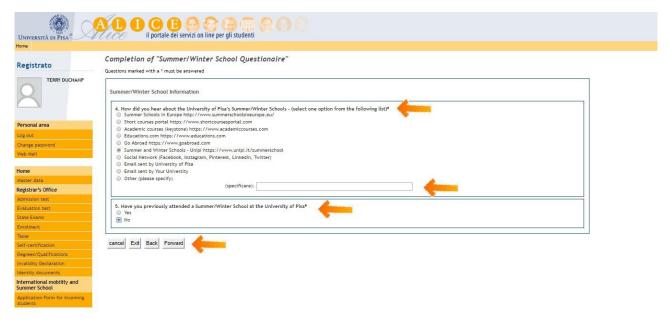

Now, click on "forward":

HERE, YOU HAVE TO SPECIFY HOW YOU HEARD ABOUT SUMMER/WINTER SCHOOL, AND WHETHER YOU PREVIOUSLY ATTENDED A SIMILAR COURSE AT THE UNIVERSITY OF PISA. THE BOX "SPECIFICARE" CAN BE LEFT BLANK; OTHERWISE, YOU CAN FILL IT BY EXPLAINING HOW PRECISELY YOU HEARD ABOUT SUMMER/WINTER SCHOOL.