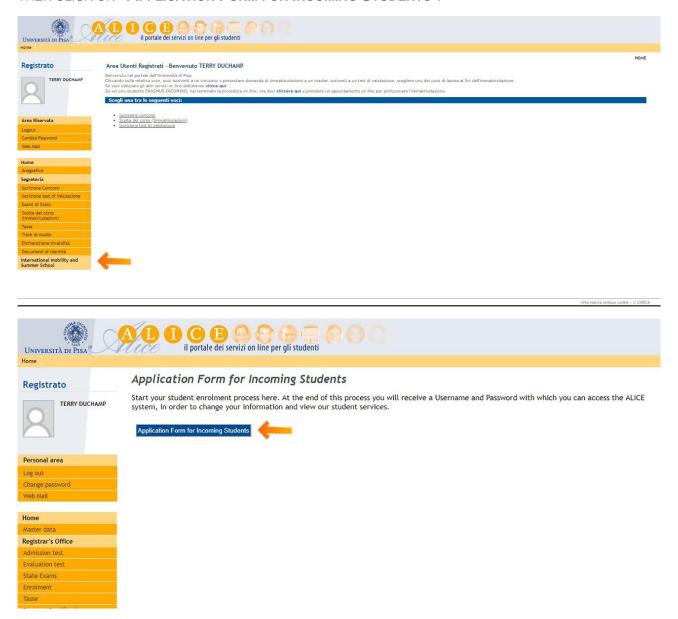

# STEP 2: ON THE LEFT SIDE MENU, CLICK ON "INTERNATIONAL MOBILITY AND SUMMER SCHOOL", THEN CLICK ON "APPLICATION FORM FOR INCOMING STUDENTS":

**STEP 3:** SELECT THE PROGRAM YOU ARE INTERESTED IN BY CHECKING THE APPROPRIATE BOX. YOU ARE ALLOWED TO CHOOSE ONLY ONE PROGRAM. THEN CLICK "FORWARD".