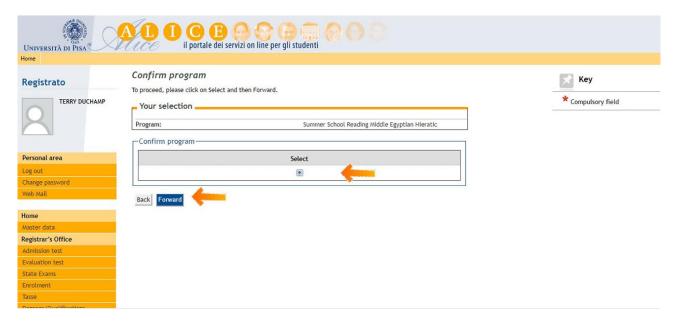

BEFORE YOU PROCEED, YOU NEED TO CONFIRM THE PROGRAM YOU HAVE CHOSEN. CHECK THE BOX "SELECT" AND THEN CLICK ON "FORWARD":

A FURTHER CONFIRMATION IS NEEDED, THUS PLEASE CONFIRM AGAIN YOUR CHOICE BY CLICKING "FORWARD":