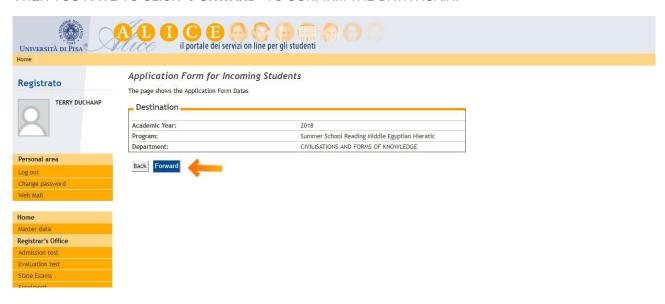

#### THEN YOU HAVE TO CLICK "FORWARD" TO CONFIRM THE DATA AGAIN:

**STEP 6: ENROLMENT FORM, CV** AND **OTHER DOCUMENTS**: ON THE FOLLOWING PAGE YOU ARE REQUIRED TO UPLOAD ALL THE NECESSARY ENROLMENT DOCUMENTS; BESIDE YOUR ENROLMENT FORM AND CV, YOU MIGHT BE REQUIRED TO UPLOAD ADDITIONAL DOCUMENTS; IF THIS IS THE CASE, SUCH DOCUMENTS WILL BE SPECIFIED ON YOUR SUMMER SCHOOL WEB PAGE.