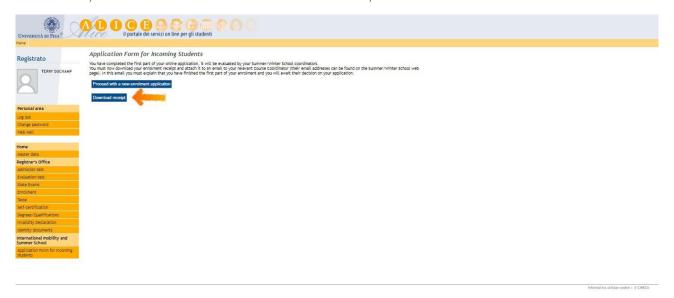

As explained on the web page, you have completed the first part of the online application, which will be evaluated by the relevant Summer/Winter School coordinator.

#### Now you are due to:

- DOWNLOAD THE ENROLMENT RECEIPT BY CLICKING ON "DOWNLOAD RECEIPT"
- ATTACH IT TO AN EMAIL THAT YOU WILL SEND TO YOUR RELEVANT COURSE COORDINATOR (THEIR EMAIL ADDRESSES CAN BE FOUND ON THE <u>SUMMER/WINTER SCHOOL WEBPAGE</u>). IN THE EMAIL YOU WILL EXPLAIN THAT YOU HAVE COMPLETED THE FIRST PART OF YOUR ENROLMENT AND YOU WILL AWAIT THEIR DECISION ON YOUR APPLICATION.