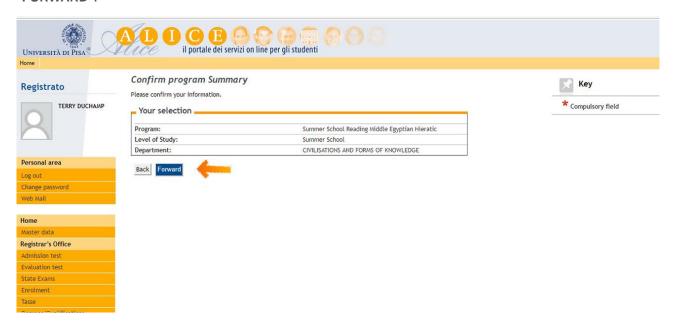

BEFORE YOU PROCEED, YOU NEED TO CONFIRM THE PROGRAM YOU HAVE CHOSEN. CHECK THE BOX "SELECT" AND THEN CLICK ON "FORWARD":

A FURTHER CONFIRMATION IS NEEDED, THUS PLEASE CONFIRM AGAIN YOUR CHOICE BY CLICKING "FORWARD":