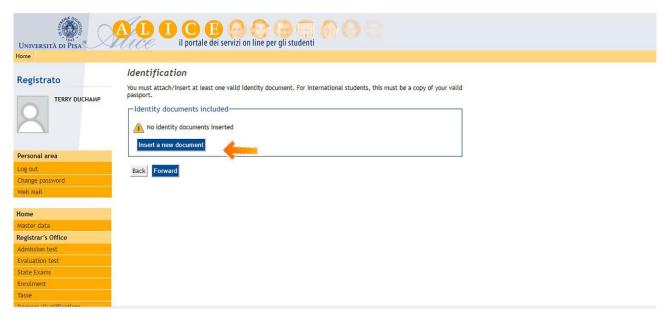

## STEP 4: IDENTITY DOCUMENT (\*PASSPORT IF FOREIGN STUDENT\*): YOU MUST ATTACH/INSERT A VALID IDENTITY DOCUMENT IN PDF FORMAT BY CLICKING ON "INSERT A NEW DOCUMENT":