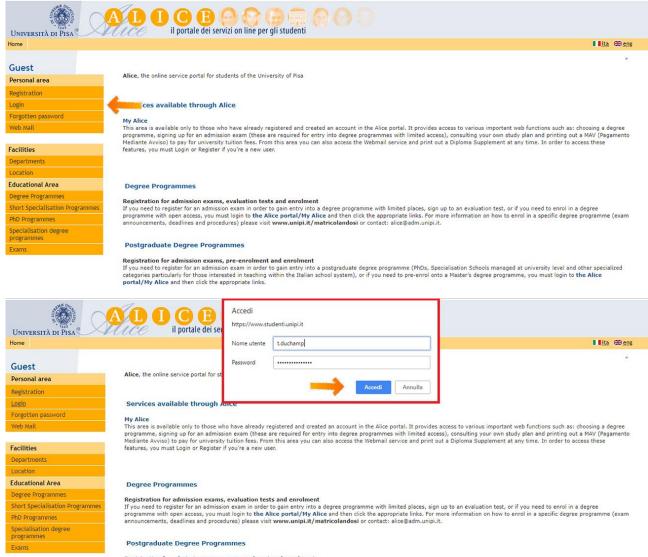

#### STEP 1: FIRST OF ALL, LOG IN ON THE ALICE PORTAL

(HTTPS://WWW.STUDENTI.UNIPI.IT/HOME.DO?COD\_LINGUA=ENG) BY TYPING IN THE USERNAME AND PASSWORD GIVEN TO YOU AFTER THE ACCOUNT REGISTRATION; THEN CLICK ON "ACCEDI":

Registration for admission exams, pre-enrolment and enrolment
If you need to register for an admission exam in order to gain entry into a postgraduate degree programme (PhDs, Specialisation Schools managed at university level and other specialized categories particularly for those interested in teaching within the Italian school system), or if you need to pre-enrol onto a Master's degree programme, you must login to the Alice portal/My Alice and then click the appropriate links.