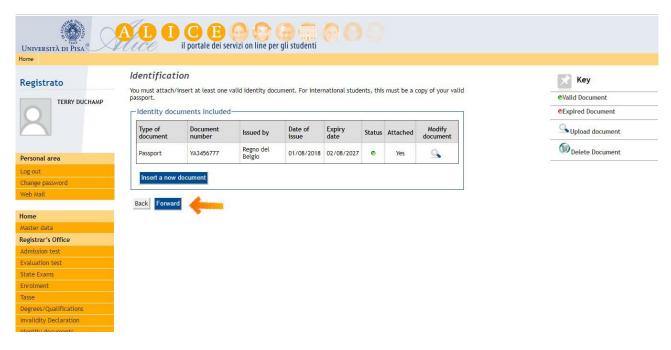

**STEP 5:** A WEBPAGE SHOWING THE DATA REQUIRED FOR THE APPLICATION FORM WILL APPEAR. CONFIRM THE DATA BY CLICKING ON "FORWARD":

#### THEN YOU HAVE TO CLICK "FORWARD" TO CONFIRM THE DATA AGAIN:

**STEP 6: ENROLMENT FORM, CV** AND **OTHER DOCUMENTS**: ON THE FOLLOWING PAGE YOU ARE REQUIRED TO UPLOAD ALL THE NECESSARY ENROLMENT DOCUMENTS; BESIDE YOUR ENROLMENT FORM AND CV, YOU MIGHT BE REQUIRED TO UPLOAD ADDITIONAL DOCUMENTS; IF THIS IS THE CASE, SUCH DOCUMENTS WILL BE SPECIFIED ON YOUR SUMMER SCHOOL WEB PAGE.