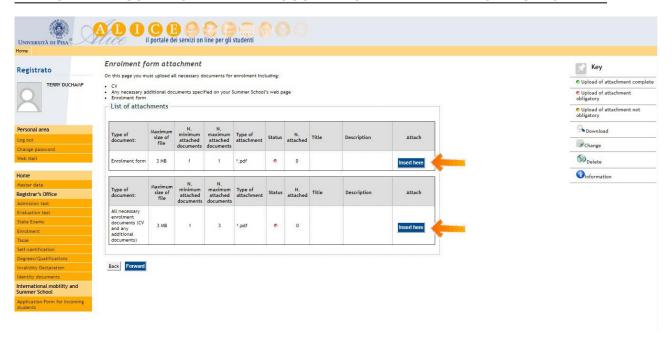

#### THEN YOU HAVE TO CLICK "FORWARD" TO CONFIRM THE DATA AGAIN:

**STEP 6: ENROLMENT FORM, CV** AND **OTHER DOCUMENTS**: ON THE FOLLOWING PAGE YOU ARE REQUIRED TO UPLOAD ALL THE NECESSARY ENROLMENT DOCUMENTS; BESIDE YOUR ENROLMENT FORM AND CV, YOU MIGHT BE REQUIRED TO UPLOAD ADDITIONAL DOCUMENTS; IF THIS IS THE CASE, SUCH DOCUMENTS WILL BE SPECIFIED ON YOUR SUMMER SCHOOL WEB PAGE.

PLEASE MAKE SURE TO HAVE ALL DOCUMENTS IN PDF READY TO BE UPLOADED.

CLICK ON "INSERT HERE" ON THE "ENROLMENT FORM" SECTION (THE DOCUMENT IS AVAILABLE AT THE FOLLOWING LINK) AND THE FOLLOWING PAGE WILL APPEAR:

CLICK ON "SCEGLI FILE" AND UPLOAD THE ENROLMENT FORM FILLED AND SIGNED. THEN CLICK ON "FORWARD".

Now Click on "Insert Here" on the "All necessary additional documents" section and the following page will appear, where you are due to click on "Scegli File" and upload your CV in PDF and any additional documents, when required: