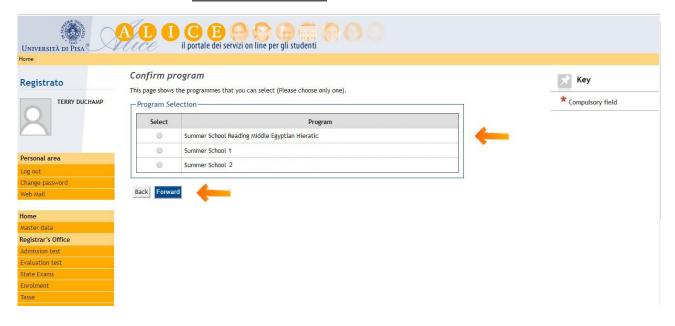

# STEP 2: ON THE LEFT SIDE MENU, CLICK ON "INTERNATIONAL MOBILITY AND SUMMER SCHOOL", THEN CLICK ON "APPLICATION FORM FOR INCOMING STUDENTS":

**STEP 3:** SELECT THE PROGRAM YOU ARE INTERESTED IN BY CHECKING THE APPROPRIATE BOX. YOU ARE ALLOWED TO CHOOSE ONLY ONE PROGRAM. THEN CLICK "FORWARD".