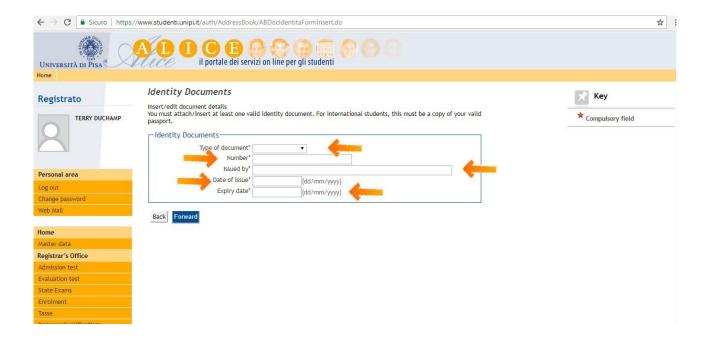

#### THE FOLLOWING PAGE WILL OPEN, AND HERE YOU HAVE TO TYPE IN:

| No. | DESIGNATION      | How To Fill-In The Section?                                                                                   |  |
|-----|------------------|---------------------------------------------------------------------------------------------------------------|--|
| 1   | TYPE OF DOCUMENT | SELECT THE TYPE OF DOCUMENT ATTACHED FROM THE DROPDOWN LIST (IF YOU ARE A FOREIGN STUDENT, SELECT "PASSPORT") |  |
| 2   | NUMBER           | TYPE IN THE DOCUMENT NUMBER                                                                                   |  |
| 3   | ISSUED BY        | TYPE IN WHICH INSTITUTION ISSUED THE DOCUMENT                                                                 |  |
| 4   | DATE OF ISSUE    | TYPE IN THE DAY THE DOCUMENT WAS ISSUED                                                                       |  |
| 5   | EXPIRY DATE      | Type in the expiry date of your ID or passport                                                                |  |