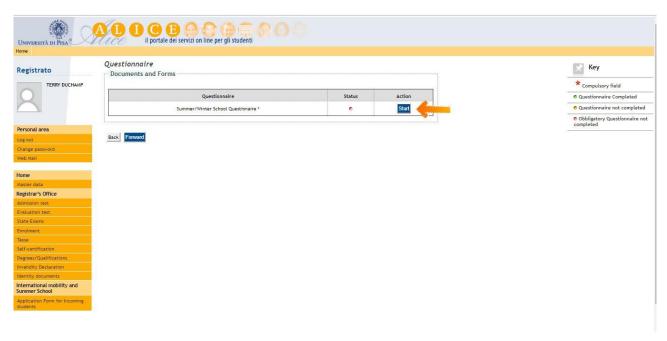

## **STEP 7: QUESTIONNAIRE.** CLICK ON "**START**" TO FILL IN THE SUMMER/WINTER SCHOOL QUESTIONNAIRE:

#### ON FOLLOWING PAGE CLICK "COMPLETE":

PLEASE FILL THE QUESTIONNAIRE BY CHECKING THE BOX CORRESPONDING TO YOUR PERSONAL INFORMATION, AS SHOWED BELOW.

(THE QUESTIONNAIRE IS ABOUT YOUR ENGLISH LANGUAGE LEVEL, OTHER LANGUAGES YOU SPEAK, AND WHETHER YOU ARE A PRIVATE PARTICIPANTS OR A COMPANY)