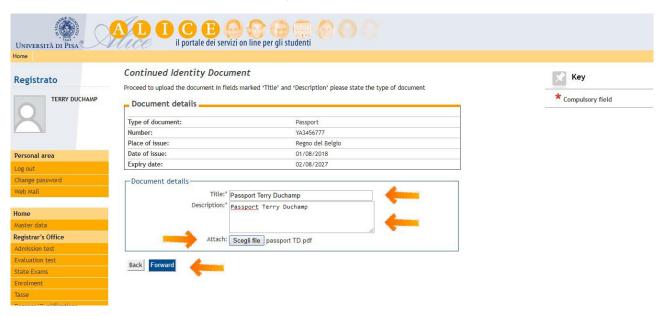

#### CONFIRM THE INFORMATION YOU PROVIDED BY CLICKING ON "FORWARD":

On the following page you need to upload your ID or Passport in PDF format, by clicking on "Insert Here":

WRITE A "TITLE" IN ORDER TO BE ABLE TO RECOGNIZE YOUR IDENTITY DOCUMENT (TYPING JUST "PASSPORT" OR "ID" IS OK) AND A "DESCRIPTION" OF IT (i.e. "PASSPORT OF TERRY DUCHAMP", AS IN THE PICTURE BELOW). FURTHERMORE, BY CLICKING ON "SCEGLI FILE", YOU WILL BE ABLE TO UPLOAD YOUR IDENTITY DOCUMENT IN PDF; THEN CLICK ON "FORWARD":