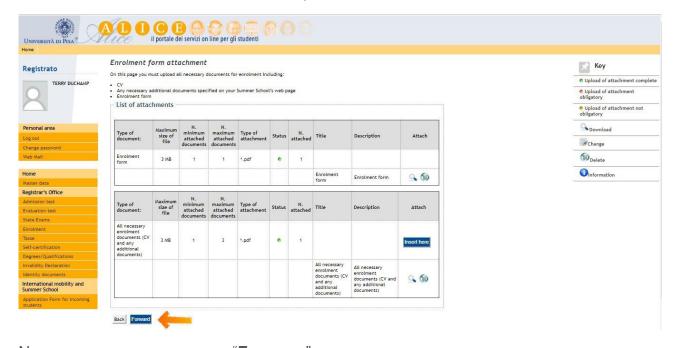

CLICK ON "SCEGLI FILE" AND UPLOAD THE ENROLMENT FORM FILLED AND SIGNED. THEN CLICK ON "FORWARD".

Now Click on "Insert Here" on the "All necessary additional documents" section and the following page will appear, where you are due to click on "Scegli File" and upload your CV in PDF and any additional documents, when required:

THEN, CLICK ON "FORWARD" AND YOU WILL BE REDIRECTED TO THE PREVIOUS PAGE AGAIN. IN ORDER TO ADD MORE THAN ONE DOCUMENT, JUST REPEAT THE PROCEDURE.

Now, proceed by clicking on "Forward".