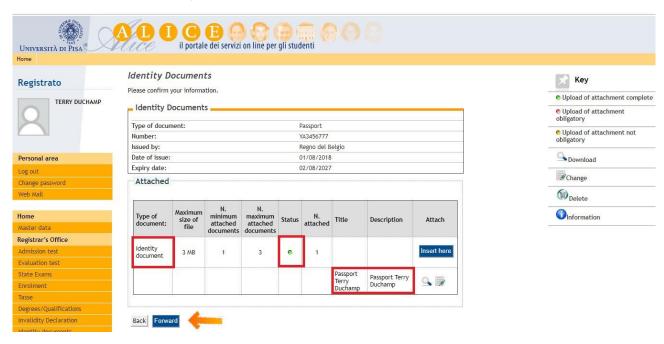

YOU WILL BE REDIRECTED TO THE PREVIOUS PAGE, WITH ALL THE INFORMATION ABOUT THE DOCUMENT YOU UPLOADED; SO YOU CAN NOW CLICK "FORWARD":

YOU WILL BE ASKED TO CONFIRM THE DOCUMENT ATTACHED BY CLICKING "FORWARD" AGAIN ON THE FOLLOWING PAGE: