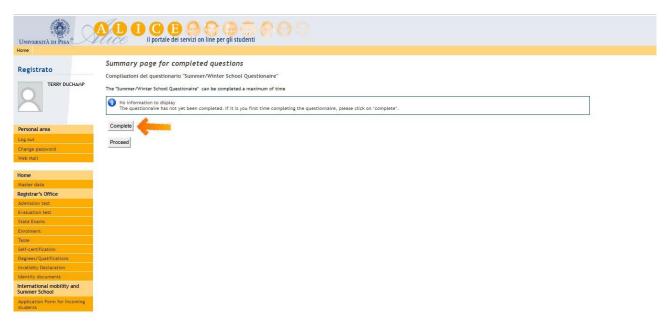

#### ON FOLLOWING PAGE CLICK "COMPLETE":

PLEASE FILL THE QUESTIONNAIRE BY CHECKING THE BOX CORRESPONDING TO YOUR PERSONAL INFORMATION, AS SHOWED BELOW.

(THE QUESTIONNAIRE IS ABOUT YOUR ENGLISH LANGUAGE LEVEL, OTHER LANGUAGES YOU SPEAK, AND WHETHER YOU ARE A PRIVATE PARTICIPANTS OR A COMPANY)

Now, click on "forward":

HERE, YOU HAVE TO SPECIFY HOW YOU HEARD ABOUT SUMMER/WINTER SCHOOL, AND WHETHER YOU PREVIOUSLY ATTENDED A SIMILAR COURSE AT THE UNIVERSITY OF PISA. THE BOX "SPECIFICARE" CAN BE LEFT BLANK; OTHERWISE, YOU CAN FILL IT BY EXPLAINING HOW PRECISELY YOU HEARD ABOUT SUMMER/WINTER SCHOOL.