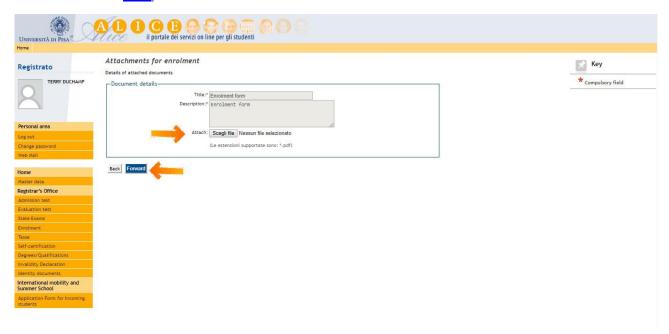

CLICK ON "SCEGLI FILE" AND UPLOAD THE ENROLMENT FORM FILLED AND SIGNED. THEN CLICK ON "FORWARD".

Now Click on "Insert Here" on the "All necessary additional documents" section and the following page will appear, where you are due to click on "Scegli File" and upload your CV in PDF and any additional documents, when required:

THEN, CLICK ON "FORWARD" AND YOU WILL BE REDIRECTED TO THE PREVIOUS PAGE AGAIN. IN ORDER TO ADD MORE THAN ONE DOCUMENT, JUST REPEAT THE PROCEDURE.

Now, proceed by clicking on "Forward".