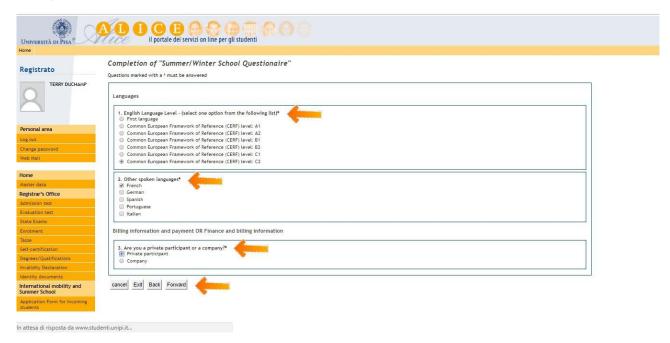

#### ON FOLLOWING PAGE CLICK "COMPLETE":

PLEASE FILL THE QUESTIONNAIRE BY CHECKING THE BOX CORRESPONDING TO YOUR PERSONAL INFORMATION, AS SHOWED BELOW.

(THE QUESTIONNAIRE IS ABOUT YOUR ENGLISH LANGUAGE LEVEL, OTHER LANGUAGES YOU SPEAK, AND WHETHER YOU ARE A PRIVATE PARTICIPANTS OR A COMPANY)