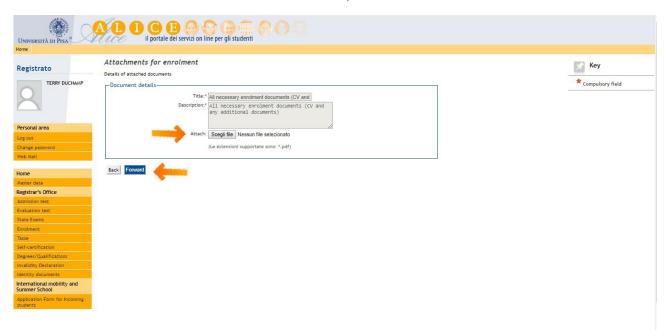

#### THEN YOU HAVE TO CLICK "FORWARD" TO CONFIRM THE DATA AGAIN:

**STEP 6: ENROLMENT FORM, CV** AND **OTHER DOCUMENTS**: ON THE FOLLOWING PAGE YOU ARE REQUIRED TO UPLOAD ALL THE NECESSARY ENROLMENT DOCUMENTS; BESIDE YOUR ENROLMENT FORM AND CV, YOU MIGHT BE REQUIRED TO UPLOAD ADDITIONAL DOCUMENTS; IF THIS IS THE CASE, SUCH DOCUMENTS WILL BE SPECIFIED ON YOUR SUMMER SCHOOL WEB PAGE.

PLEASE MAKE SURE TO HAVE ALL DOCUMENTS IN PDF READY TO BE UPLOADED.

CLICK ON "INSERT HERE" ON THE "ENROLMENT FORM" SECTION (THE DOCUMENT IS AVAILABLE AT THE FOLLOWING LINK) AND THE FOLLOWING PAGE WILL APPEAR:

CLICK ON "SCEGLI FILE" AND UPLOAD THE ENROLMENT FORM FILLED AND SIGNED. THEN CLICK ON "FORWARD".

Now Click on "Insert Here" on the "All necessary additional documents" section and the following page will appear, where you are due to click on "Scegli File" and upload your CV in PDF and any additional documents, when required: